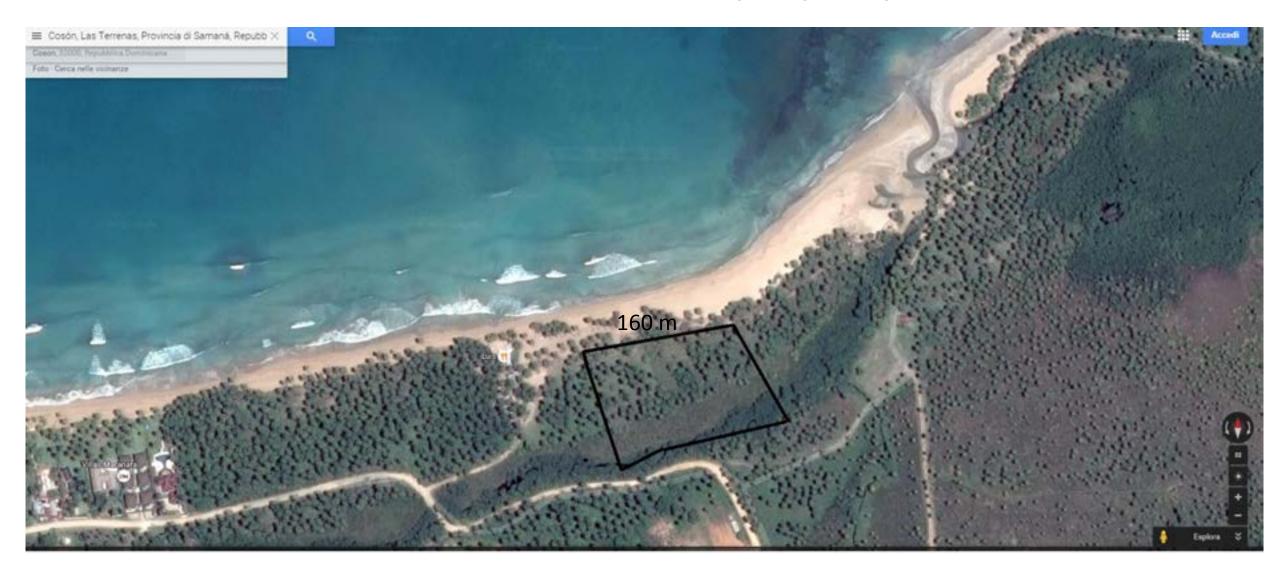

ont, on the left there are palm trees and a little restaurant on the beach (Luis); on the right, at ten minutes walking, there's a five stars Hotel (Sublime Samana Hotel & Residences, a member of SELECT Hotels and Residences and Mr&Mrs Smith hotels). Bordering on the back there is a small river and a beautifil palm tree forest.

The land is registered as commercial/residential which makes it possible to build both private villas or a resort.

Electricity/water supply can be easily set up.

The closest airport is 20 minutes away by car, with direct flight connections from US and Canada.



### Republica Dominicana – (red spot is Las Terrenas)



## Samaná Peninsula – (Las Terrenas is North-East)



### Playa de Cosón – (the property is marked in black)





### Closer view of the property



#### Planimetry



AGGONA #1 XGOOD

# Gallery



















#### Data

#### REPUBLICA DOMINICANA PODER JUDICIAL JURISDICCION INMOBILIARIA DIRECCION REGIONAL DE MENSURAS CATASTRALES DEPARTAMENTO NORESTE

#### PLANO INDIVIDUAL

**OPERACIÓN** 

**DESIGNACION CATASTRAL POSICIONAL:** 

#### **DESIGNACIÓN CATASTRAL DE ORIGEN:**

P. No 3923-A, D.C. No. 7 DEL MUNICIPIO DE LAS TERRENAS

| PROVINCIA:          | SAMANA        |        |
|---------------------|---------------|--------|
| MUNICIPIO:          | LAS TERRENAS  |        |
| SECCION:            | COSON         |        |
| LUGAR:              | COSON         |        |
| REFERENCIAS         | DE UBICACIÓN: |        |
|                     |               |        |
| SUPERFICIE PARCELAI |               | ESCALA |
|