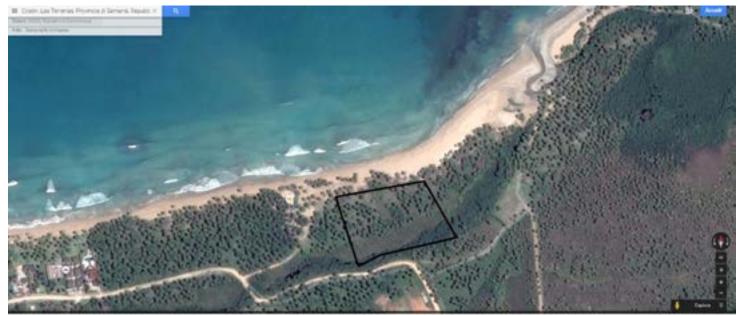

### Playa de Cosón – (the property is marked in black)

### Closer view of the property