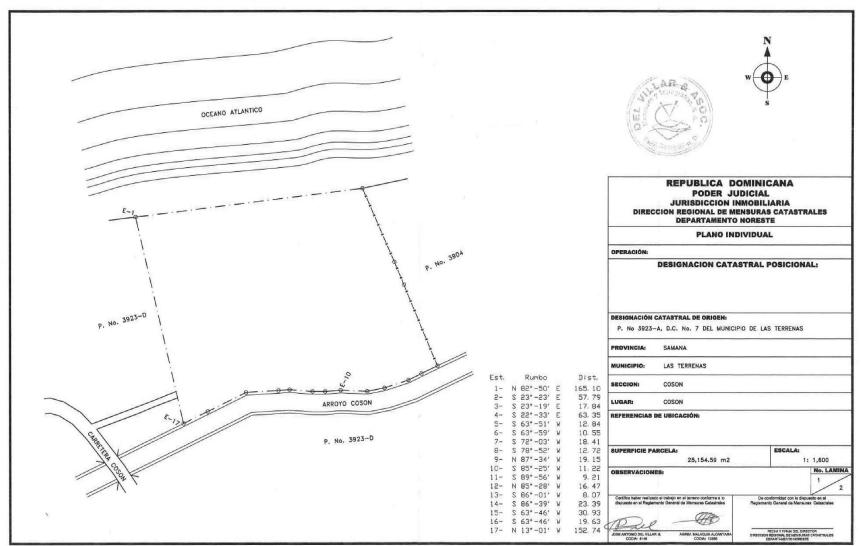

#### Planimetry

AGGONA #1 XGOOD

#### REPUBLICA DOMINICANA PODER JUDICIAL JURISDICCION INMOBILIARIA DIRECCION REGIONAL DE MENSURAS CATASTRALES DEPARTAMENTO NORESTE

#### PLANO INDIVIDUAL

**OPERACIÓN** 

**DESIGNACION CATASTRAL POSICIONAL:** 

#### **DESIGNACIÓN CATASTRAL DE ORIGEN:**

P. No 3923-A, D.C. No. 7 DEL MUNICIPIO DE LAS TERRENAS

| PROVINCIA:          | SAMANA        |        |
|---------------------|---------------|--------|
| MUNICIPIO:          | LAS TERRENAS  |        |
| SECCION:            | COSON         |        |
| LUGAR:              | COSON         |        |
| REFERENCIAS         | DE UBICACIÓN: |        |
|                     |               |        |
| SUPERFICIE PARCELAI |               | ESCALA |
|                     | 25,154.59 m2  | 1      |
| ORSERVACION         | F4.           |        |

| OBSERVACIONES:                                                                                                                |                                          | 1 2                                                                                              |  |
|-------------------------------------------------------------------------------------------------------------------------------|------------------------------------------|--------------------------------------------------------------------------------------------------|--|
| Certifico haber realizado el trabajo on el terreno conferme a lo<br>otspuesto en el Reglamento General de Mensuras Catastales |                                          | De conformidad con la dispuesto en al<br>Meglemento Generel de Mensures Catastrales              |  |
| Park<br>JORE ANTONIO DEL VILLAR M<br>CODINK (0140                                                                             | AGRIM MALACIJA ALCANTARA<br>CODIA: 10000 | ERCHA V FISHAN DEL DIRECTOR<br>DIVECTOR REGIONAL DE HENSURAR CATABITUALES<br>DEPARTMENTO NORESIE |  |

1: 1,600