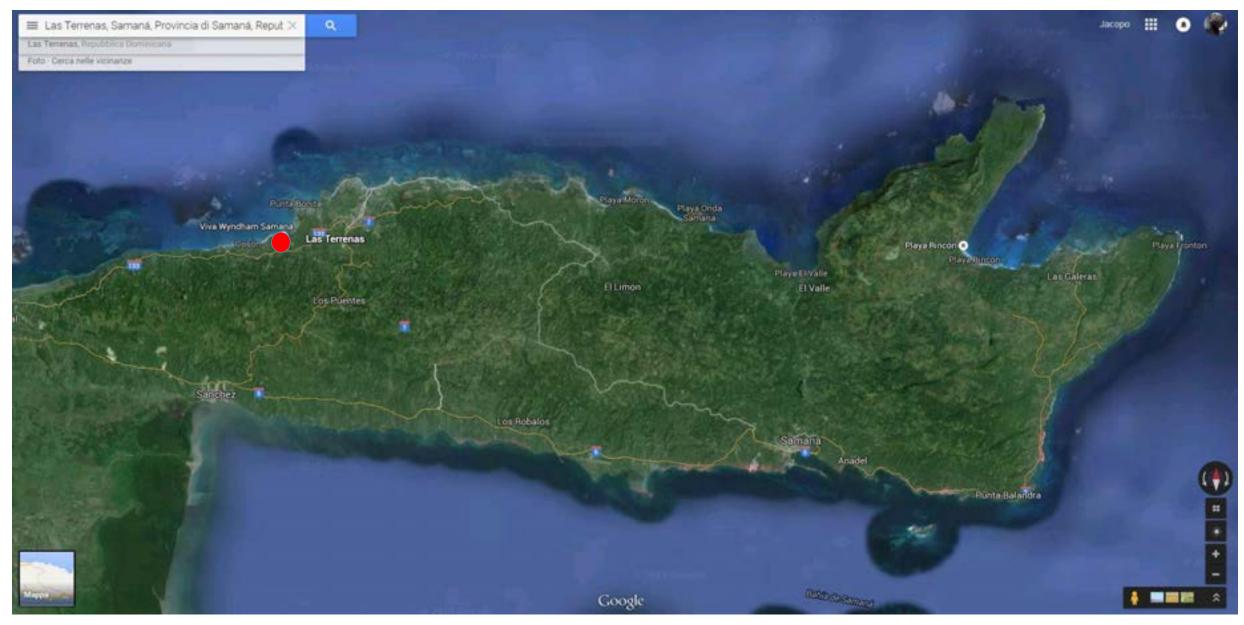

place, with no buildings, and a finished road that brings directly there.

With the ocean in front, on the left there are palm trees and a little restaurant on the beach (Luis); on the right, at ten minutes walking, there's a five stars Hotel (Sublime Samana Hotel & Residences, a member of SELECT Hotels and Residences and Mr&Mrs Smith hotels). Bordering on the back there is a small river and a beautifil palm tree forest.

The land is registered as commercial/residential which makes it possible to build both private villas or a resort.

Electricity/water supply can be easily set up.

The closest airport is 20 minutes away by car, with direct flight connections from US and Canada.



### Republica Dominicana – (red spot is Las Terrenas)



## Samaná Peninsula – (Las Terrenas is North-East)



### Playa de Cosón – (the property is marked in black)





### Closer view of the property



#### Planimetry



AGGONA #1 XGOOD

# Gallery



















#### Data

#### REPUBLICA DOMINICANA PODER JUDICIAL JURISDICCION INMOBILIARIA DIRECCION REGIONAL DE MENSURAS CATASTRALES DEPARTAMENTO NORESTE

#### PLANO INDIVIDUAL

**OPERACIÓN** 

**DESIGNACION CATASTRAL POSICIONAL:** 

#### **DESIGNACIÓN CATASTRAL DE ORIGEN:**

P. No 3923-A, D.C. No. 7 DEL MUNICIPIO DE LAS TERRENAS

| PROVINCIA:          | SAMANA        |        |
|---------------------|---------------|--------|
| MUNICIPIO:          | LAS TERRENAS  |        |
| SECCION:            | COSON         |        |
| LUGAR:              | COSON         |        |
| REFERENCIAS         | DE UBICACIÓN: |        |
|                     |