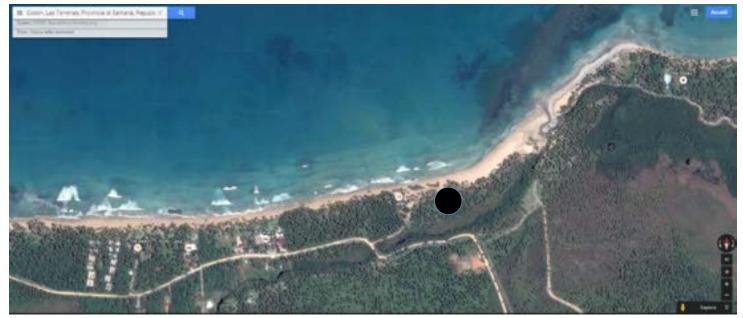

directly there.

With the ocean in front, on the left there are palm trees and a little restaurant on the beach (Luis); on the right, at ten minutes walking, there's a five stars Hotel (Sublime Samana Hotel & Residences, a member of SELECT Hotels and Residences and Mr&Mrs Smith hotels). Bordering on the back there is a small river and a beautifil palm tree forest.

The land is registered as commercial/residential which makes it possible to build both private villas or a resort.

Electricity/water supply can be easily set up.

The closest airport is 20 minutes away by car, with direct flight connections from US and Canada.



### Republica Dominicana – (red spot is Las Terrenas)



## Samaná Peninsula – (Las Terrenas is North-East)



### Playa de Cosón – (the property is marked in black)





### Closer view of the property



#### Planimetry



AGGONA #1 XGOOD

# Gallery



















#### Data

#### REPUBLICA DOMINICANA PODER JUDICIAL JURISDICCION INMOBILIARIA DIRECCION REGIONAL DE MENSURAS CATASTRALES DEPARTAMENTO NORESTE

#### PLANO INDIVIDUAL

**OPERACIÓN** 

**DESIGNACION CATASTRAL POSICIONAL:** 

#### **DESIGNACIÓN CATASTRAL DE ORIGEN:**

P. No 3923-A, D.C. No. 7 DEL MUNICIPIO DE LAS TERRENAS

| PROVINCIA:          | SAMANA        |        |
|---------------------|---------------|--------|
| MUNICIPIO:          | LAS TERRENAS  |        |
| SECCION:            | COSON         |        |
| LUGAR:              | COSON         |        |
| REFERENCIAS         | DE UBICACIÓN: |        |
|                     |               |        |
| SUPERFICIE PARCELAI |