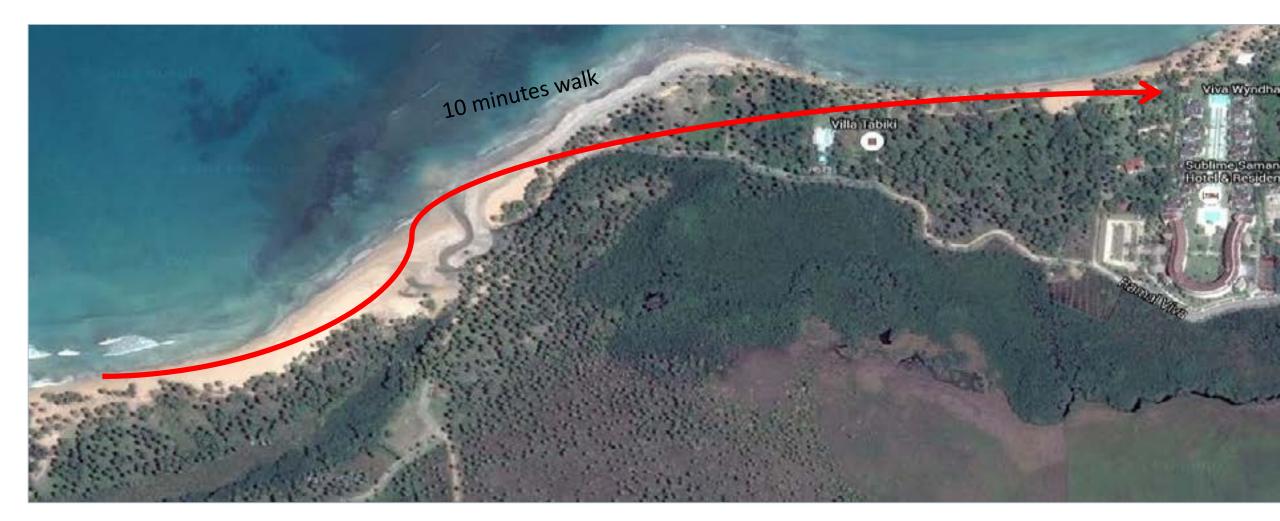

With the ocean in front, on the left there are palm trees and a little restaurant on the beach (Luis); on the right, at ten minutes walking, there's a five stars Hotel (Sublime Samana Hotel & Residences, a member of SELECT Hotels and Residences and Mr&Mrs Smith hotels). Bordering on the back there is a small river and a beautifil palm tree forest.

# Only 10 minutes beach walking from 5 stars hotel Sublime Samana Hotel and Residences www.sublimesamana.com