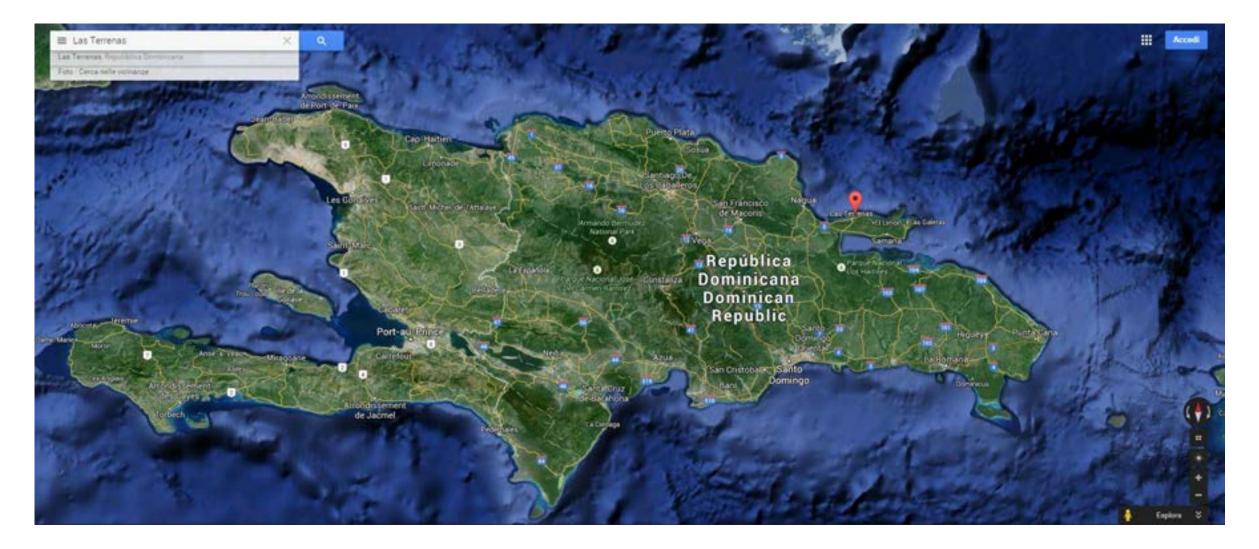

The land is located in a very beautiful and natural place, with no buildings, and a finished road that brings directly there.

With the ocean in front, on the left there are palm trees and a little restaurant on the beach (Luis); on the right, at ten minutes walking, there's a five stars Hotel (Sublime Samana Hotel & Residences, a member of SELECT Hotels and Residences and Mr&Mrs Smith hotels). Bordering on the back there is a small river and a beautifil palm tree forest.

The land is registered as commercial/residential which makes it possible to build both private villas or a resort.

Electricity/water supply can be easily set up.

The closest airport is 20 minutes away by car, with direct flight connections from US and Canada.



### Republica Dominicana – (red spot is Las Terrenas)



## Samaná Peninsula – (Las Terrenas is North-East)



### Playa de Cosón – (the property is marked in black)





### Closer view of the property



#### Planimetry



AGGONA #1 XGOOD

# Gallery



















#### Data

#### REPUBLICA DOMINICANA PODER JUDICIAL JURISDICCION INMOBILIARIA DIRECCION REGIONAL DE MENSURAS CATASTRALES DEPARTAMENTO NORESTE

#### PLANO INDIVIDUAL

**OPERACIÓN** 

**DESIGNACION CATASTRAL POSICIONAL:** 

#### **DESIGNACIÓN CATASTRAL DE ORIGEN:**

P. No 3923-A, D.C. No. 7 DEL MUNICIPIO DE LAS TERRENAS

| PROVINCIA:          | SAMANA        |        |
|---------------------|---------------|--------|
| MUNICIPIO:          | LAS TERRENAS  |        |
| SECCION:            | COSON         |        |
| LUGAR:              | COSON         |        |
| REFERENCIAS